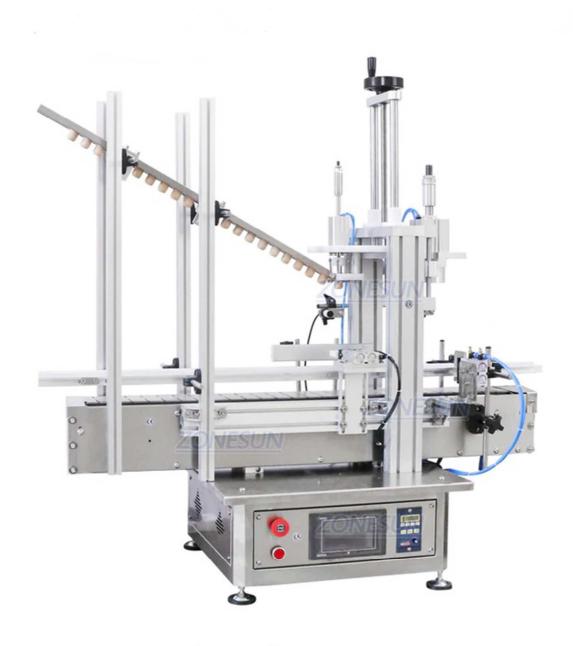

## ZS-XG1870D1 Desktop Automatic Glass Bottle Cap Cork Press Machine

The desktop capping machine is suitable for different sizes of bottle caps, the capping chuck can be customized according to your need, you can customize several pieces of capping chuck for multiple sizes of bottles. This one is with the cap feeder which can make it possible to feed caps faster.it can work automatically and help you save labor and time, help you improve working efficiency.