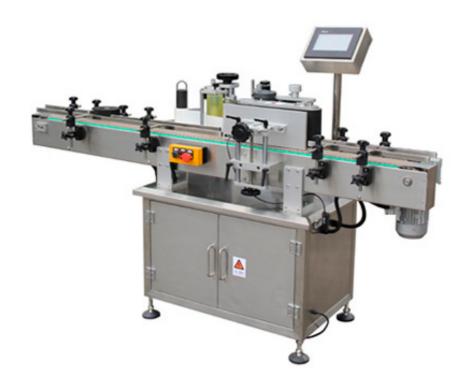

## MM-300R Automatic Round Bottle Labeller

Automatic Wrap Around Labeling Machine is suitable for the foodstuff, medicine, cosmetics and other light industries of the planform label. This machine is advanced, easy operation, structure compact. Adopt to photo-electricity examine, PLC controller, Touch screen operation, feeding, Labeling, product disport are all stepless for speed adjust, label nicety; at the same time it has the function of no object no labeling, no label can revise by itself, and automatic to check. This machine can be used alone; also it can use with other packing machines for automatic production line.

## Features:

- 1. The PLC control combined with touch screen providing user friendly operation and high precision.
- 2. The memory of 60 groups of labeling specifications can exchange the production line quickly.
- 3. The equipment is up to the mustard of GMP requirements and made of SS304 which is treated by anodic of high-class aluminum alloy.
- 4. The machine has many functions such as count, attach label and so on.
- 5. The labeling position of height and angle can be adjusted.
- 6. The modular-design makes this machine suitable for operation together with other machines or in a production line.
- 7. The machine can be used to label the body and bottleneck at the same time with some changes.
- 8. The hot printer and transparent label sensor are optional.