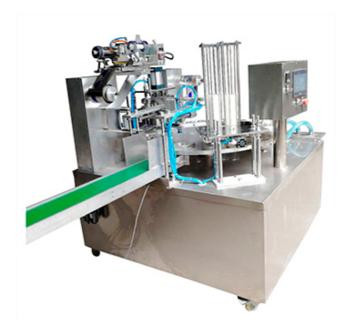

## RBGF-2 Rotary type Jelly Cup Filling Sealing Machine

The series of machine have different kinds of filling pump and it is fit for filling the products with different viscosity, from beverage to creamy products, like yoghurt, gel, jelly, milk, popsicle, cream, fruit juice, etc. and sealing with appropriate compound film, and it is widely used in cosmetic, medical, chemical industry.

## **Technical Parameters**

| Model                      | RBGF-2                |
|----------------------------|-----------------------|
| Packaging Speed            | 1 200-1 500 Cups/hour |
| Filling Content            | 50-450ML              |
| Cup mouth diameter         | 50-80MM               |
| Air Pressure               | 0.75MPa-0.85MPa       |
| Maximum Air Consumption    | 0.8m3/m               |
| Motor Power                | 1.5KW                 |
| Total Power                | 3.5KW                 |
| Voltage                    | 3-phase ,380V,50HZ    |
| Machine Dimensions (L×W×H) | 1200×1200×1800mm      |
| Weight                     | 500kg                 |