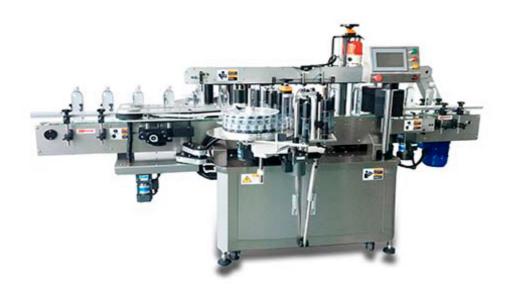

## SRT-15 Double-Sided Multi-Function Labeling Machine

Scope of application: bottle labeling of various glass, plastic, metal and other materials (such as round bottles, flat bottles, square bottles, conical bottles, triangular bottles, polygonal bottles, etc.)

## Features introduction:

- 1. The labeling motor adopts Yaskawa servo motor and driver, which is high speed and precise.
- 2. Equipped with German Siemens programmable controller (PLC) and Pro-face touch screen, the operation is simple and fast.
- 3. One-piece split bottle calibration, synchronous upper pressure fastening, accurate labeling
- 4. Labeling main head universal adjustment, suitable for multi-angle bevel labeling. Highly elastic compression sponge, labeling without bubbles, no warping.
- 5. The main mechanism is made of SUS304 stainless steel and A6061 high-strength aluminum alloy, which conforms to GMP regulations.
- 6. Stepless speed regulation, all actions are synchronized, and the high and low speeds can be adjusted at will.
  - Labeling speed: 350 bottles / minute (depending on bottle type and label size and labeling method)
  - Labeling accuracy: ±0.5mm