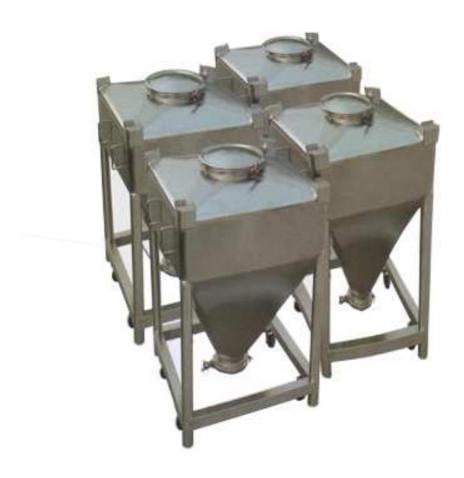

## LD Series Mixing Bin

LD Series Mixing Bin could be used in HLD Series Bin Mixer and SLD Series Bin Lifter, all using the same bin in different technology locations. Thus avoiding the frequent material transfer dust generated and cross-contamination, so that drug production in accord with GMP requirements.

Use high quality austenitic stainless steel SUS304 or SUS316L, smooth inner surface (Ra<0.4 $\mu$ m) no dead ends, easy to clean. Bin hoper lid with silicone rubber seal, discharge valve with antimisuse means reliable sealing. Polyurethane casters, leaving no trace, no damage to the ground floor.