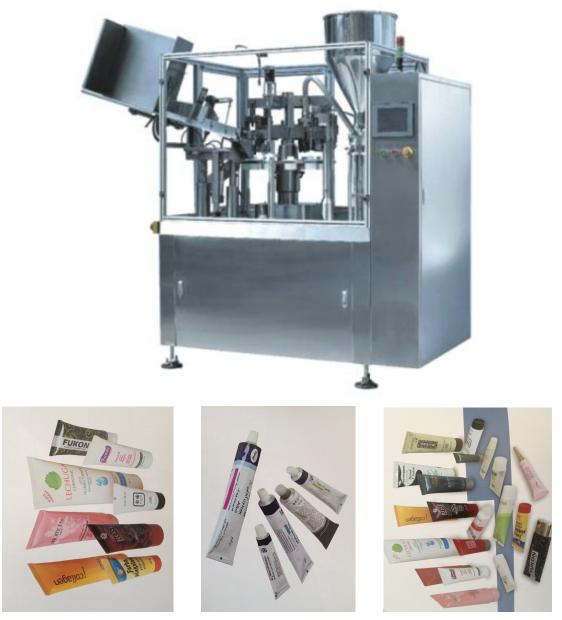

# FWJ-3 Auto Tube Filling & Sealing Machine

### **1. Machine Description**

FWJ-3 automatic paste filling and sealing machine is made of stainless steal, the working process is controlled by the most advanced brainpower machine control and large screen operation panel, including temperature set up, motor rotating speed, production speed and

## TRUSTAR PHARMA & PACKING EQUIPMENT CO., LTD. TEL: 86-577-65905236 FAX: 86-577-65905150 Mobile: 86-13958877535 E-mail: <u>tracy@trustar-pharma.com</u> <u>Http://www.trustar-pharma.com</u>

etc; all can be shown directly from the screen, and can also adjust and control on the screen. Filling, cutting and heating automatically and sealing, cutting the edge and product coming out all automatically. It is easy to adjust the quantity of filling and filling speed is adjustable too. The machine is suitable to all kinds of plastic product filling, sealing, date print, and cutting. The shape after cutting is good looking and neat, sealing is fast, measurement is precise.