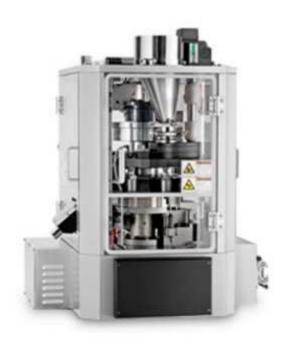

## PR-LM Series Rotary Tablet Press

With an ergonomic design, compact size, good performance and all the required functions, the PTK rotary tablet press model, the PR-LM is ideal for laboratory use.

| Number of Punch Stations     | 8                  | 10            | 12            |
|------------------------------|--------------------|---------------|---------------|
| Punch / Die type             | D                  | В             | BB            |
| Max. Main Compression Force  | 50 kN              | 40 kN         | 40 kN         |
| Max. Pre Compression Force   | 3 kN               | 2 kN          | 2 kN          |
| Max. Output                  | 14,400 tabs/h      | 21,000 tabs/h | 25,200 tabs/h |
| Max. Filling Depth           | 18 mm              |               |               |
| Max. Tablet Thickness        | 8.5 mm             |               |               |
| Upper Punch Insert           | 1 - 4 mm           |               |               |
| Pitch Circle Diameter        | 150 mm             |               |               |
| Turret Speed                 | 5 - 30 rpm         | 5 - 35rpm     | 5 - 35 rpm    |
| Max. Tablet Diameter (round) | 25 mm              | 16 mm         | 13 mm         |
| Max. Tablet Diameter (shape) | 25 mm              | 19 mm         | 14 mm         |
| Machine Dimension            | 506 x 506 x 797 mm |               |               |
| Cabinet Dimension            | 340 x 500 x 820 mm |               |               |
| Machine Weight               | 500 kg             |               |               |
| Cabinet Weight               | 50 kg              |               |               |
| Power Supply Data            | 220Vac 1Ph 50/60Hz |               |               |
| Control Power                | 24Vdc              |               |               |