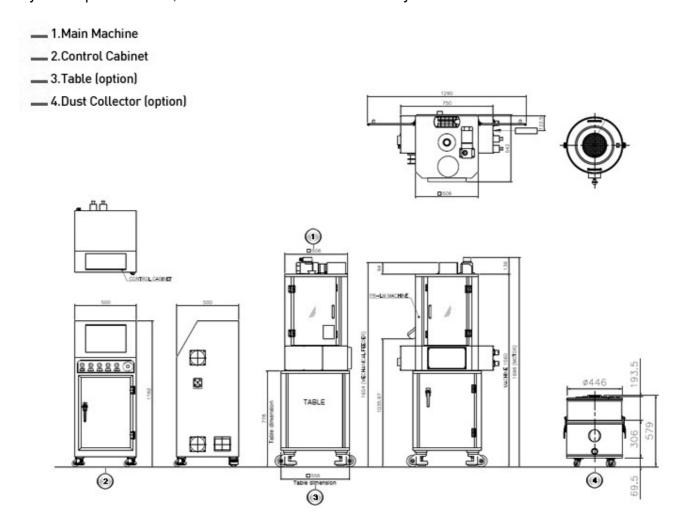

## PR-LM Series Rotary Tablet Press

With an ergonomic design, compact size, good performance and all the required functions, the PTK rotary tablet press model, the PR-LM is ideal for laboratory use.

| Number of Punch Stations     | 8                  | 10            | 12            |
|------------------------------|--------------------|---------------|---------------|
| Punch / Die type             | D                  | В             | BB            |
| Max. Main Compression Force  | 50 kN              | 40 kN         | 40 kN         |
| Max. Pre Compression Force   | 3 kN               | 2 kN          | 2 kN          |
| Max. Output                  | 14,400 tabs/h      | 21,000 tabs/h | 25,200 tabs/h |
| Max. Filling Depth           | 18 mm              |               |               |
| Max. Tablet Thickness        | 8.5 mm             |               |               |
| Upper Punch Insert           | 1 - 4 mm           |               |               |
| Pitch Circle Diameter        | 150 mm             |               |               |
| Turret Speed                 | 5 - 30 rpm         | 5 - 35rpm     | 5 - 35 rpm    |
| Max. Tablet Diameter (round) | 25 mm              | 16 mm         | 13 mm         |
| Max. Tablet Diameter (shape) | 25 mm              | 19 mm         | 14 mm         |
| Machine Dimension            | 506 x 506 x 797 mm |               |               |
| Cabinet Dimension            | 340 x 500 x 820 mm |               |               |
| Machine Weight               | 500 kg             |               |               |
| Cabinet Weight               | 50 kg              |               |               |
| Power Supply Data            | 220Vac 1Ph 50/60Hz |               |               |
| Control Power                | 24Vdc              |               |               |