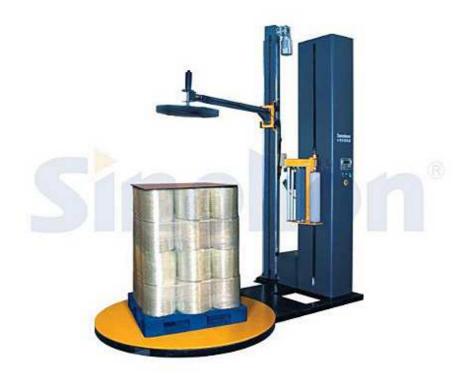

# T1650F-CS Top press platen pallet wrapper

## **Control system**

- HMI easy to operate separate top, bottom & up-down wrap count selectors
- Photo-eye pallet height sensor
- Reinforce wrap allow more wrap on same point
- Film tension adjustment on the HMI panel
- 3-12 rpm variable turntable speed by frequency changer
- Turntable
- Reset function when wrap cycle finished
- Heavy duty chain drive
- Soft start/soft stops
- Film carriage
- Powered pre-stretch film with ratio 1: 2.5
- Film feeding speed by separate AC drive motor
- Heavy duty double chain carriage lift, calm and safety
- Other
- Hinged mast for easy handling
- Rear& front forklift inserts

### **Technology Data:**

Max load size (mm):  $1200(L) \times 1200(W) \times 2000(H)$ 

Turntable diameter: 1650mm
Turntable height: 77mm
Turntable weight capacity: 2000kgs
Turntable speed: 3-12rpm
Top pressure: 20kg