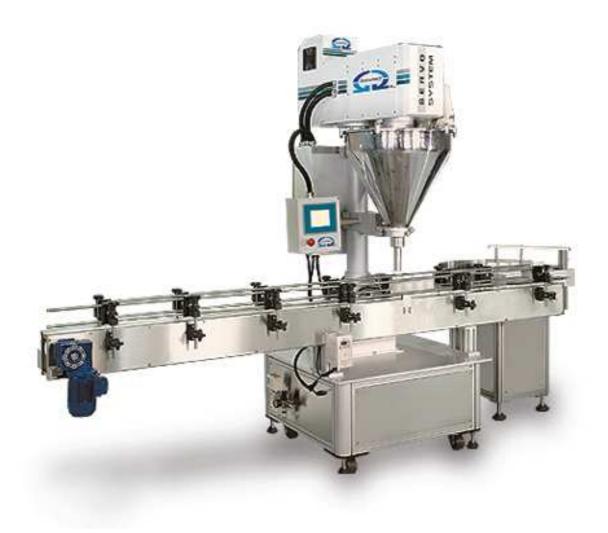

## SM-2101 Automatic Auger Type Bottle / Can Metering Filling Machine

## Features:

- •Straight-feed system for filling product into bottles and cans.
- · Automatic bottles / cans positioning and elevation and vibratory filling.
- •No filling in case of lack of bottle. The machine stops automatically when bottle is jammed.
- · Employ Japan SMC air cylinders.
- •The machine does not run in case of any air supply or insufficient air pressure.
- The machine is available to be connected with automatic bottle feeding system or a capping (can) system.

## Specifications:

| Machine Size   | L: 1500mm / W: 1100mm / H: 2100mm |
|----------------|-----------------------------------|
| Machine Weight | 300 kg                            |
| Power Required | 220V, 3Ø, 4.5HP, 50/60Hz          |
| Filling Speed  | 12 - 20 bottles (cans) / min      |
| Air Pressure   | 5 - 6kg/cm <sup>2</sup>           |