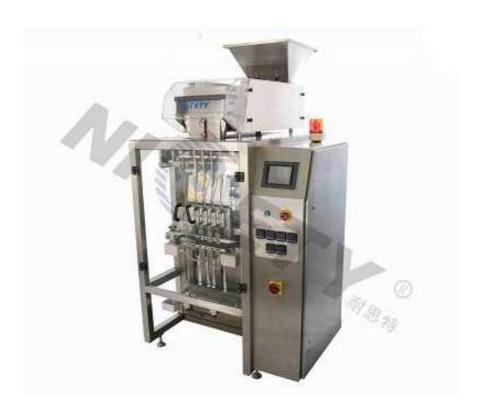

## DJD-1D Multi-Files Counting and Bagging Machines for Small Bags

- High speed multi-files bagging.
- Only need to change a couple of parts when shift between different products.
- Modularized design so that very easy to clean and disassemble.
- Count by infrared and sensor that no wear and breakage of the product and Compatible with all kinds of materials.
- Accomplish bag forming, counting, filling, bag sealing and printing in same while.