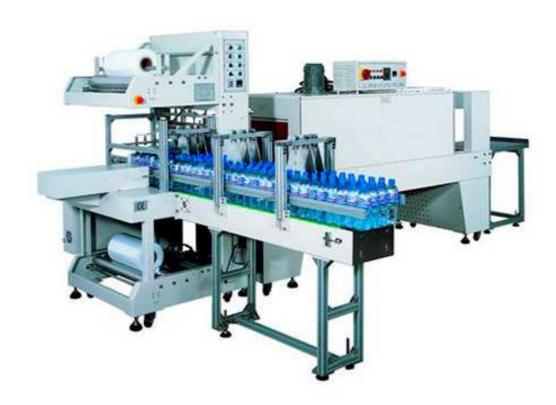

## VS-6030A Automatic Shrink Packaging Machine

VS-6030A Automatic Shrink Packaging Machine is used for packing the beverage, beer, mineral water, pop-top cans and glass bottles with a tray or a carton etc. It is designed for the single product or the products with a tray, the sealing machine can be connected with the production line and with its auto feeding, film wrapping, sealing & cutting, shrinking and cooling, need not an operator.