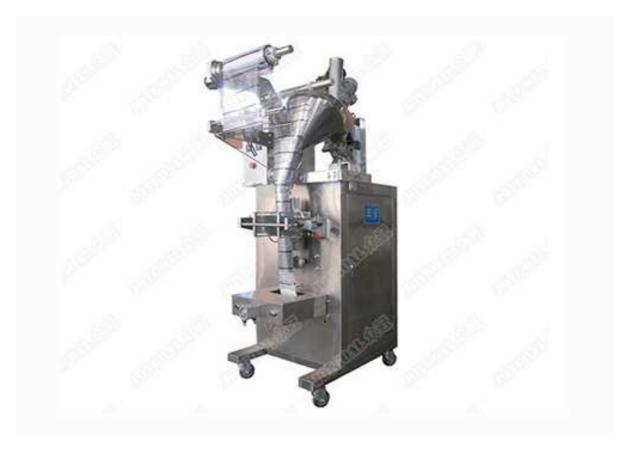

## GT-480KGranule Packing Machine

GT-480K granule packing machine adopted advanced photo electricity track planet differential compensating mode and automatic constant temperature control mechanism, which makes our machine has very fast packing speed. Automatically finish whole packing processes of bag making, computation, filling, sealing, cutting, counting and heat pressing batch number on the bag. It can be used for various compound packing materials.