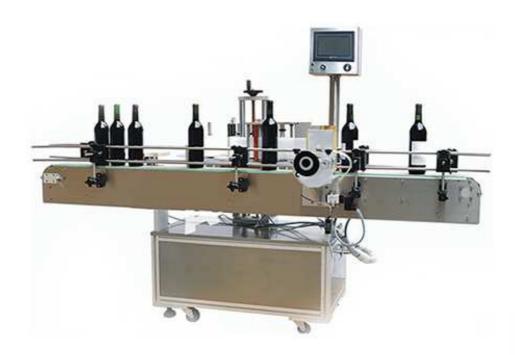

## Automatic Round Wine Bottle Labeling Machine GF-LW2

The machine is applicable for pharmacy, food, light industry, daily chemical round PET bottle or glass bottle labeling. The label is self-adhesive. GF-LW2 automatic round wine labeling machine can stick one label, two labels (front and back labels), when the bottles have one label already, the machine can stick another label on right where you want.

## Feature:

- 1. Adopting Germany SIEMENS PLC control
- 2. Adopting easy operation large touch screen
- 3. Adopting Germany label sensor
- 4. Adopting Japan object sensor
- 5. All machines are made of SUS304 stainless steel and 6063 aluminum alloy
- 6. Labeling head can reflex ±20° to suit taper bottle
- 7. Can be equipped coding machine (optional)
- 8. Can be equipped bottle feeding table (optional)

## Automatic round bottle labeling machine technical data:

| Standard Model                        | GF-LW2           |
|---------------------------------------|------------------|
| Label width (max):                    | 130mm            |
| Label length:                         | 10-300mm         |
| Conveyer belt width:                  | 101.6mm          |
| Diameter of bottle (max):             | Ф110mm           |
| Outside diameter of label roll (max): | Ф350mm           |
| Inside diameter of label roll:        | Ф76mm            |
| Labeling speed (max):                 | 50 bottles/min   |
| Accuracy of labeling:                 | ±1mm             |
| Overall size (L*W*H):                 | 2200*1200*1400mm |