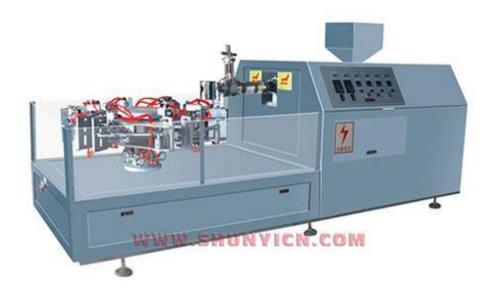

## **CSR-B6 Rotary Blowing Machine**

Screw extrusion plastic blowing technology is used for this unit and fully automatic temperature control system is used to control the temperature; the speed of the electric motor is adjusted in a steeples manner thus the rotation speed is stable with uniformed and smooth plastic pipe; further, its energy saving is also notable. In this unit, the electric, pneumatic and mechanic parts are integrated bringing about stable performance and convenient operation; it is an ideal re placement for the manually operated products. This unit is applicable for blowing the bottles of volume under 1000ml with the materials of PE and PP granules, which are formed after heating in one installment.