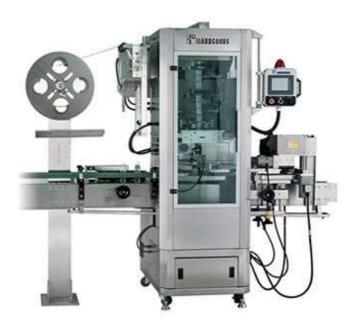

## HG Standard Shrink Sleeve Applicator (HLA Series)

## **INFORMATION**

- 1. Elegant appearance, compact construction, and unique modularization design.
- 2. Rotating knife plate features optimal rigidity and smooth motion. With internal sensor, origining system is totally automatic.
- 3. Mandrel easily positioned, providing efficient changeover.
- 4. Equipped with HMI, providing easy operation.
- 5. Innovative machine structure ensures excellent durability, unmatched by other brand.
- 6. Succinct machine structure minimizes the possibility of trouble and optimizes the maintenance.
- 7. Equipped with safety housing to prevent operator injury.
- 8. Well-performing equipment at competitive price for value-added operation.
- 9. Equipped with intelligent memory settlement when sleeving multiple bottle types at different speed, providing user-friendly and convenient changeover.