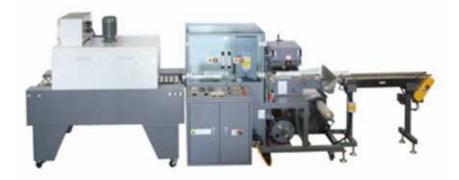

## High Speed Packing Machine TC-709

Our company offers high quality High Speed Packing Machine with reasonable price.

- Suitable for long or short product packing. Convey speed 20 M/min (EX: L250mm, about 30~40 pack/min)
- Sealing flattened and wraps it nicely; Scrap only 10-15mm wastage, it can save the cost of film better then L type Packaging Machine.
- Could link with shrink machine
- Suit for PE/POF/PP single layer film

## **Product Specifications:**

| Power        | 220V Single-phase                         |
|--------------|-------------------------------------------|
| Heat         | 2kw                                       |
| Machine Size | 2700 x 800 x 1345mm                       |
| Sealing size | L110-600, W10-200, H5-120 mm              |
| Speed        | 1-40 pack/min (Depends on product length) |