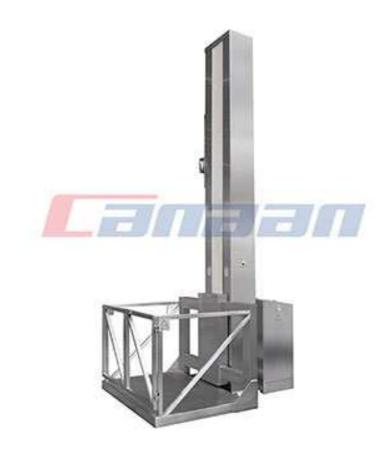

## NTC SERIES PHARMA LIFTER, BETWEEN FLOORS

THIS EQUIPMENT IS MAINLY USED FOR CONVEYING SOLID MATERIAL AND PHARMA BIN BETWEEN FLOORS. MEANWHILE, IT IS WIDELY USED IN PHARMACEUTICAL, CHEMICAL AND FOODSTUFF INDUSTRIES.

## **FEATURES**

- 1. ANTI-FALLING SYSTEM
- 2. SAFETY LOCK
- 3. DEAD MAN OPERATION
- 4. REMOTE CONTROL

## **ADVANTAGES**

- 1. SPECIAL DESIGN FOR MATERIAL TRANSFER BETWEEN FLOORS.
- 2. SAFE AND STABLE PERFORMANCE
- 3. EASE OF HANDLING OF MATERIAL IN BIN, DRUM OR BAG.
- 4. LABOUR SAVING