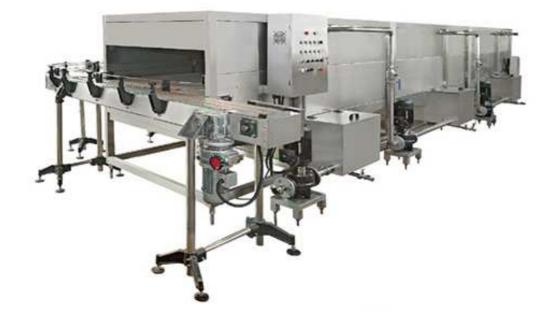

## NC Series Bottle Cooler & Warmer

This machine can reduce the temperature of hot filling drinks to 36°C-40°C, or increase the temperature of cold filling carbonic acid drinks to 36°C-40°C. It is used in PET bottled hot filling drinks or carbonated drinks production line. This machine can eliminate the condensed water on the external side of bottles, keep bottle clean and dry, also has antiseptic effect. It makes bottles easier for labeling and packaging. Productivity: 5000-20000 bottles/hour, spray time: about 15-20 minutes.