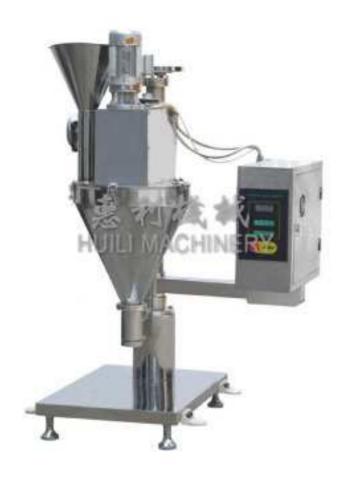

## SJ-F500 Automatic Powder Filling Machine

#### **Main Parameters:**

Photoelectric control and synchronous motor spiral mate dal-failing are used in the equipment, automatic filling, automatic adjusting it is a perfect equipment of large measure powder packing.

#### Features:

- 1. Step motor screw discharger
- 2. The packing data and adjustment can be displayed on the screen. The user can directly operate it on it.
- 3. It can automatically finish bottles and inter productione line.
- 4. The body and parts touching the material are made of stainless steel.