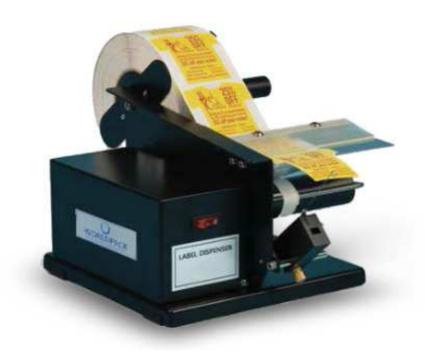

## Label Dispenser Machines

Worldpack label dispenser machines can print up to 10 bottles per minute. Our machines print labels that are suitable for single side labelling, round bottle labelling, double side labelling and also for trays, boxes, vials and more. Salient feature of this machine include state of the art components like a large roll capacity, high speed motor, heavy duty construction and automatic liner re-winder. The machine is extremely easy to operate and require no training.