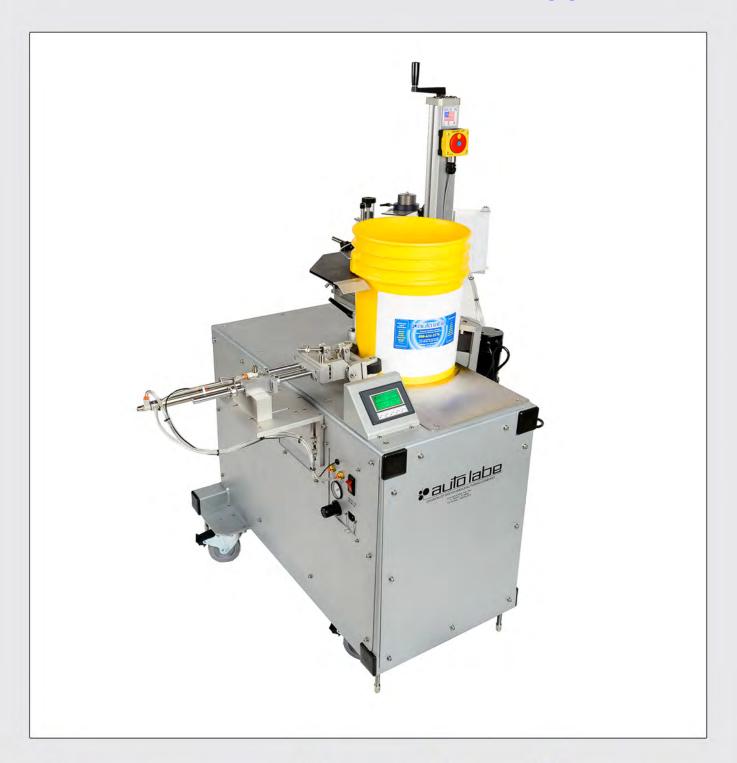

# **MODEL 590**

**Semi-Automatic Bucket Label Applicator** 

### Semi-Automatic Bucket Label Applicator

Auto Labe's Semi-Automatic Bucket Labeler is ideal for labeling empty 2.5 to 6 gallon buckets and is perfect for small production runs. This labeler can use pre-printed labels or be married with a table-top printer for Print and Apply capabilities. Built to last with only the best components for maximum versatility and performance.

#### **FEATURES**

- Foot Pedal Activated
- Label Orienting with PLC
- Stainless Steel Top
- Front & Back Labeling
- Heavy Duty Construction
- LCD for PLC Control
- Caster Mounted
- Emergency Stop Switch
- Easy Operation