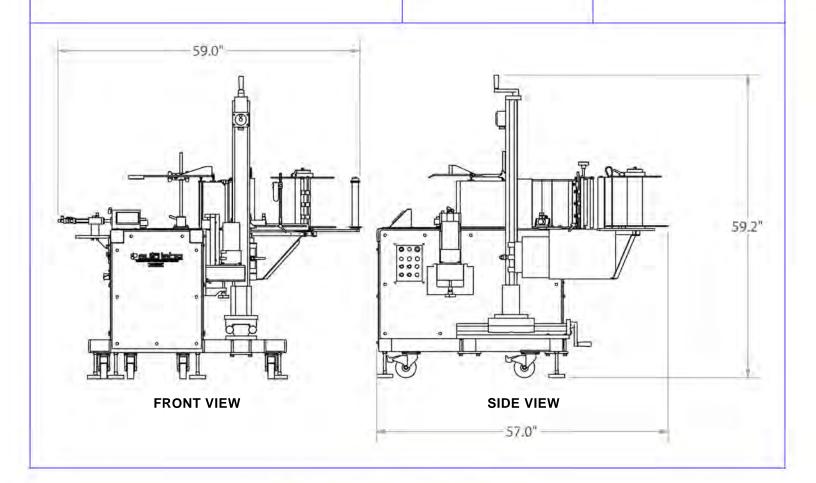

#### **SPECIFICATIONS**

Air Requirements: 3 CFM @ 90 PSIG

Electric Requirements: 110 VAC 60 HZ/5 AMP 220 VAC 50 HZ (Optional)

Equipment Weight: 370 lbs/168 kg (approx.)