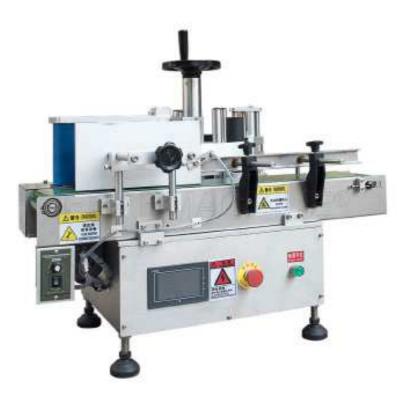

## Round Bottle Automatic Labeling Machine MPC-I

MPC-I Tabletop Round Bottle Labeler can be widely used in various vertical round bottles, such as round glass bottles, plastic bottles, flasks, bottles hexagonal, octagonal bottles, pickles cans, pickles bottles, bottles of olive oil, chili sauce, dish soap, shower gel, lotion, shampoo, conditioner, hair mask, lotion, body lotion, health food, as well as various types of round bottles.

## **Specifications**

| Model                    | MPC-I                                             |
|--------------------------|---------------------------------------------------|
| Labeling speed           | 20-30 pcs/min                                     |
|                          | (depends on products and labels size)             |
| Label size               | ≤110mm                                            |
| Products size            | Diameter: 18-100mm; Height: 30-160mm              |
| Label reel               | Inner diameter 76mm/Outer diameter 350mm          |
| Accuracy                 | $\pm 1$ mm(depends on the product and label size) |
| Voltage                  | 110V 60Hz / 220V 50Hz                             |
| Machine size (L x W x H) | 840x760x500mm                                     |
| Weight                   | 50kg                                              |