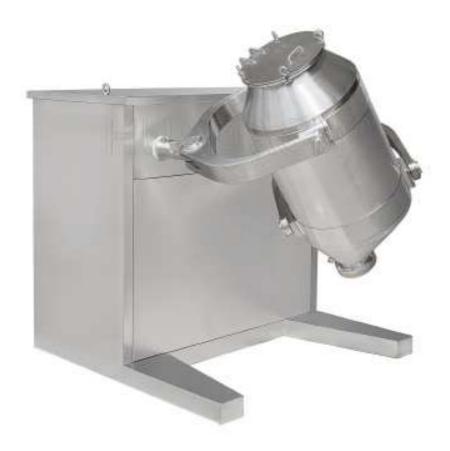

## High Capacity Blender Powder Mixer Blending Machine SH100-600

The SH series mixer is widely used in pharmacy, chemical industry, food industry, scientific research, etc. It is suitable for mixing dry-powder or granular materials with good flowing properties.

As the mixing vat is able to make multidirectional motion, it makes raw materials inside the vat has many cross-mixing points, therefore the mixing effect is better. Its degree of uniformity can achieve above 99.9%.

The max. loading efficiency can be 0.9 (The loading efficiency of ordinary mixer is 0.4-0.6). The mixing time is short and efficiency is high. The materials are mixed in an enclosed state with no contamination to the working environment and materials.