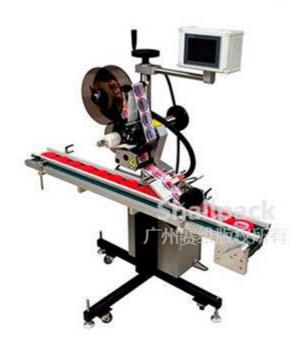

## Automatic Horizontal Labeling Machine SL-5314S

## Features:

- 1. High precise server motor, so it realizes real closed loop controlling. The high accurately subdividing and the inside encoder guarantee that it is very accurate to label.
- 2. The separated clutch makes the strain more balanced. It ensures accurate to label.
- 3. Advanced and kind human interface system
- 4. Famous and stable PIC controlling
- 5. Belt conveyor line: Suitable to assorted flat surface labeling. Added with optional product clamping device or mould for labeling, more accurate labeling is achieved.
- 6. With optional paging device, it can be used to separate piles of paper, envelopes, greeting cards, paper box (unfolded mode), accurately and promptly.

## **Parameters:**

producing speed: 30-50min/ meter

labeling accuracy: ±1mm
label max width: 100mm

label inner diameter: φ76mm
label outer diameter: φ300mm

• outline size (LxWxH): 1500X650X1600mm

using power: 220V 50Hz 1000W