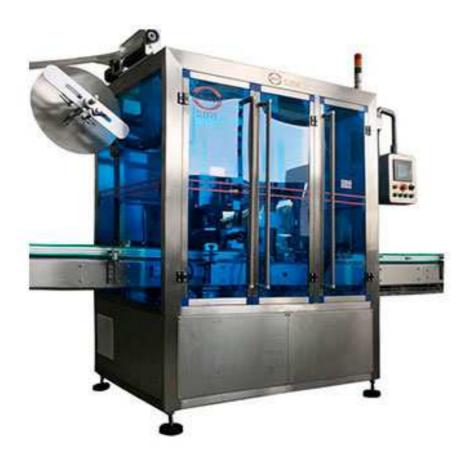

## Shrink Sleeve Applicator

XINHUA shrink sleeve labeling machine line integrates a wide range of models to apply shrink sleeve labels on most container or product shapes, materials (glass, plastic, metal), conditions (filled or empty) at different speed.

- 1. Servo-driving label sleeve mechanism, no container, no labeling
- 2. Horizontal sleeve application for tiny small product in diameter
- 3. Solo blade cutting unit for perfect sleeve cutting
- 4. Roll label orientation unit for square, triangle, flat, and rectangular shape products
- 5. One spacing and orientation separator fits round, square, flat products
- 6. Label pressing and brushes for proper sleeve dressing
- 7. Product carrying and preshrink unit for partial sleeve or bottom shrink wrap
- 8. Invalid sleeving product sensor or camera rejector
- 9. Sleeve label electrostatic eliminating device
- 10. Sleeve roll label perforation lines making device
- 11. Whole machine safety protection device
- 12. Buffering multi-roller label feeding rack
- 13. Unscramble, stacker and restacked for special application

## **Technical Parameters:**

| SLeeve Labeling Type   | Vertical                                              |
|------------------------|-------------------------------------------------------|
| Main Machine Size      | 1740L x 1000W x 2100H mm                              |
| Main Body Material     | SUS 304, SUS 316                                      |
| Product Application    | bottles, jars, cups, cans, bowls, caps, etc           |
| Shape Application      | round, square, oval, conical, cylinder, triangle, etc |
| Label Diameter Cutting | Ф20-Ф250mm                                            |
| Label Length Cutting   | Max 350mm                                             |
| Label Material         | PVC, PETG, OPS, PE, POF, PLA                          |
| Thickness of Label     | 0.025mm ~ 0.13mm                                      |
| Sleeving speed         | 6000-36000/hour                                       |
| Voltage                | AC 3P 220 / 380V, 50/60HZ                             |