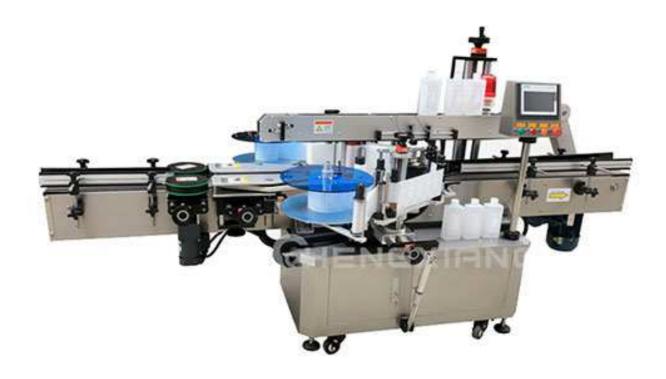

## Round / Square / Flat Bottle Labeling Machine

## **Product Characteristics:**

- 1. Suitable for round bottle single side, square bottle single side, double sides, three sides, flat bottle single side, double sides. Widely used and strong applicability
- 2. Synchronous chain correction mechanism ensures smooth and accurate correction. Universal machine head synchronizing mechanism can be applied to all kinds of taper bottle labeling
- 3. Transparent sticker labeling without foam, adhesive sticker labeling without wrinkle
- 4. Well-known electrical components abroad, the servo motor speed is high, the stability is strong