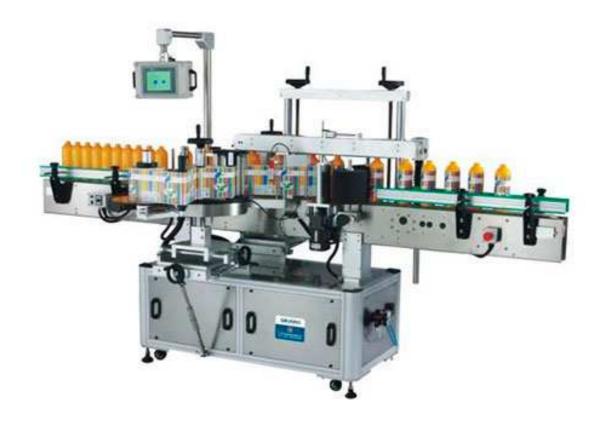

## Plastic Bottle Shrink Sleeve Labeling Machine QH-LM

It is suitable for labeling various round bottles (tanks) in such industries as condiment, oil, and cosmetics etc.

## **Applications:**

- 1. This machine is double-sides labeling machine, suitable for two-side labelling of products.
- 2. Can quickly switch to a different size bottle, simple to cooperate, orderliness beautiful, clean, easy to wash;
- 3. Applicable to all industries double side labeling products, such as daily chemicals, petroleum, machine oil, cleaning supplies, food and beverage, pharmaceutical and so on;
- 4. Special Note: 1, such as single side label of irregular oval round bottle, there may add an additional fixed mold labeling, the bottle is too thin, as the case may be labeling not pretty, high unqualified;

## **Product Paramenters:**

| Labeling speed: 36m/min       | Double-sided flat paste bottle,round bottle labeling |
|-------------------------------|------------------------------------------------------|
| Label roll inner diameter     | 76mm                                                 |
| Max label roll outer diameter | 370mm                                                |
| Power supply                  | 380V, 50/60HZ,800W                                   |
| Label height                  | 5-8kg                                                |
| Diamension (L*W*H)            | 3000*1500*1750mm                                     |