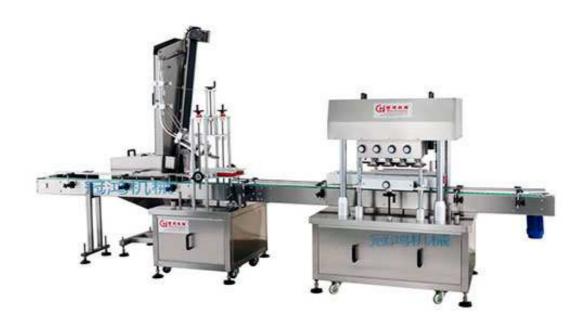

## Linear Screw Capping Machine

Linear Screw Capping Machine integrates automatic bottle feeding, automatic capping, automatic capping, automatic bottle discharging. The operation is stable and reliable, and the operation is simple and convenient. It is a standard plastic and metal thread circle for food, beverage, and medicine and health care products.

## Overview:

Linear Screw Capping Machine is developed by our company with advanced foreign high-speed capping principle and technology, combined with its own years of production experience. Linear Screw Capping Machine integrates automatic bottle feeding, automatic capping, automatic capping, automatic capping and automatic bottle discharging. The operation is stable and reliable, and the operation is simple and convenient. It is a standard plastic and metal thread circle for food, beverage, and medicine and health care products.

## Parameters:

Capping method: 8 pairs of capping wheels

Cap range: Φ10~φ55mm (can be customized according to requirements)

• Adapt to bottle height: 50~300mm (can be customized according to requirements)

• Production capacity: 35~80 bottles/min

Rated voltage: 220V 50HZ

Power: 2.5KW

Air pressure: 0.6~0.7Mpa