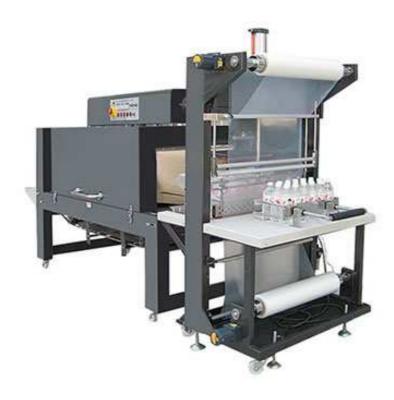

## Cutting Wrapping Shrink Bottle Packing Machine JMB-150A

Working process: Cutting Wrapping Shrink Bottle Packing Machine USES shrink film to wrap in the product or package, after heating, shrink film to shrink the product or package, fully show the appearance of goods, improve the product display, and increase the sense of beauty and value. It is a kind of automatic and unmanned packaging machine, which can be used in automatic packaging line.