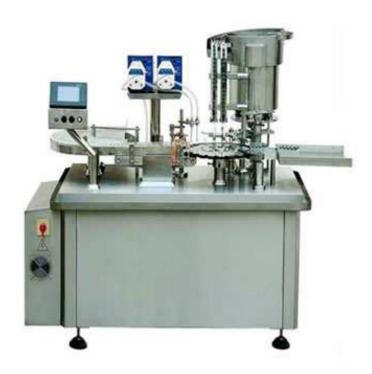

## **BKBG Vial Filling and Plugging Machine**

Vial filling and plugging machine for the application of round Vial bottle or similar ones, auto accomplish product filling, plug unscrambling, plug placing. The machine is composed by a load turntable, conveyor, and peristaltic pump &fill nozzles, plug sorter, Plug placer system. The bottle loading/unloading is done manually, through loading turntable Ø500mm, or able to directly from a production line. It is designed and made accordance to GMP regulation.

## **Technical Features:**

| Kind of bottle       | Various kind, e.g. round, flat, oval |
|----------------------|--------------------------------------|
| Bottle size          | Min. Ø20mm Max. Ø60mm                |
| Speed                | Model 120: 60~80bpm double station   |
|                      | Model 60: 40~50bpm single station    |
| Filling volume       | 5ml~30ml application                 |
| Filling accuracy     | ±2%                                  |
| Power                | 220V 50/60Hz 1.5kw                   |
| Compress air require | 50L/min, 4~6bar                      |
| Machine size mm      | Length1500, Width 1200, Height 1500  |
| Machine weight:      | 650kgs                               |