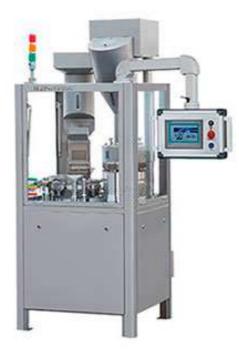

## NJP-1250B/C/E Automatic Capsule Filling Machine

- Improved total closed rotating turret, easier for cleaning.
- Single motion design of upper and lower segments with imported double lip seal rings for better sealing performance.
- Cleaning station with air blowing cleaning structure for better high speed performance to ensure cleanness inside segments holes.
- New whole working area sealing technology gives a negative pressure inside working area, to prevent dust leakage for a health working condition for operator.

## **Technical Parameters:**

| Model                            | NJP-1250B / C / E                                         |
|----------------------------------|-----------------------------------------------------------|
| Filling Dosage Form              | Powder, Pellets                                           |
| Capsule Size                     | 000#, 00#~5# and Supro A~E                                |
| Max. Output                      | 75000 Capsules/Hour                                       |
| Motor Power                      | 2.67kw                                                    |
| Power Supply                     | AC 380V; 50Hz                                             |
| Noise                            | ≤75dBA                                                    |
| Vacuum Degree                    | -0.02~-0.06 MPa                                           |
| Compressed Air ( clean segment ) | Air consumption: 5m <sup>3</sup> /h Pressure: 0.3~0.4 MPa |
| Dimensions                       | 870×1020×1850mm                                           |
| Weight                           | 900kg                                                     |
| Supporting Cleaner               | XCJ-300(3kw)                                              |