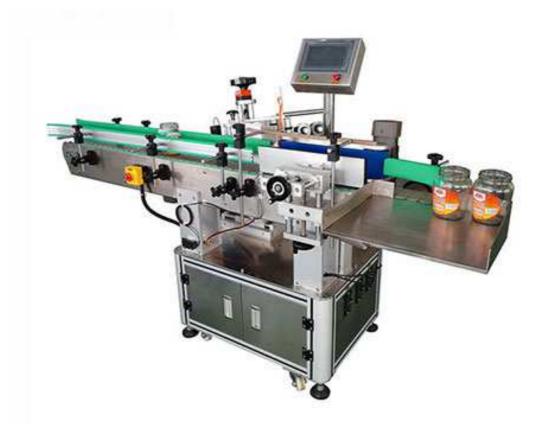

## Full Automatic Rolling Round Bottle Labeling Machine for Assembly Line Packaging

Suitable for round bottle labeling in pharmaceutical, food and daily chemical industries. can be stick the full - circle label and semi - circular label

Optional automatic rotary bottle sorting machine.

Can be directly connected to the front end production line, automatic bottle feeding into the labeling machine, increase efficiency.

Optional color tape marking and labeling machine.

The production date and batch number can be printed online to reduce the bottle packaging process and improve production efficiency.