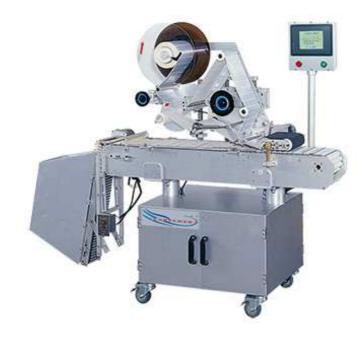

## PML-350C Horizontal Scroll Type Labeling Machine (bucket elevator automatic feeding system)

Labeling of pens with generally long barrels; equipped with a automatic bucket elevator feeder.

## Features:

- 1. Quality and aesthetic machine design in stainless steel and anodized aluminum alloy materials.
- 2. EasyView color HMI touch-screen operation.
- 3. Label driving in Japanese-made Yaskawa servo motor and Keyance sensors.
- 4. Conveyor driving in Japanese-made Mitsubishi inverter and Oriental AC motor.
- 5. Labeling accuracy is ±0.3mm ~ ±0.5mm.
- 6. Labeling speed: 30m/min (60 ~120pcs/min depending on objects to be labeled).
- 7. Sharp printing result using hot stamp printing mechanism; suitable to print on labels in paper, plastic, aluminum foil and other materials (optional).
- 8. Labeling position, height and angle can be adjusted with a hand wheel.
- 9. Automatic machine shutdown when there is no label stock (optional).
- 10. Optional automatic feeding and retrieving system.

## **Specifications:**

| Machine dimensions    | 1600 x 750 x 1400mm (L x W x H)             |
|-----------------------|---------------------------------------------|
| Machine weight        | 250 kg                                      |
| Conveyor belt size    | 1200 x 200 x 750mm (L x W x H)              |
| Maximum labeling size | 300 x 180mm (L x W)                         |
| Label roll size       | Max. outer ø 310mm, paper core inner ø 76mm |
| Power rating          | Single-phase 220V 50 / 60 HZ                |