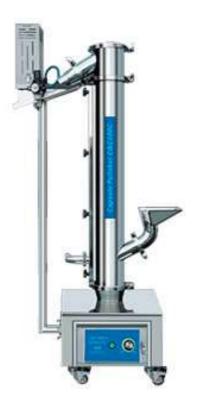

## C&C100CS series Capsule Polisher

C&C100C series Capsule Polisher has achieved double functions of capsule polishing and elevating. Inlet of the machine can be connected with any model of capsule filling machine, and outlet with capsule sorter and metal detector, so that to realize the production line of capsule polishing, elevating, sorting and detecting.