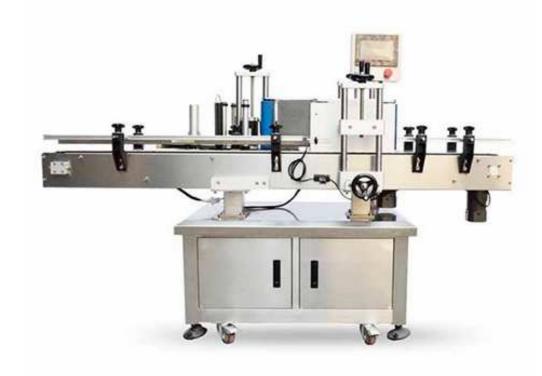

## MT-200 Automatic Round Bottle Labeling Machine

It is suitable for round bottle labeling in the pharmaceutical, food, daily chemical and other industries. Simple structure, compact appearance and powerful function. It adopts card position adjustment, easy to switch labeling of different workpieces, advanced electric eye, high detection sensitivity of objects and labels. Synchronous belt traction, the mechanical stability is greatly improved. Suitable for self-adhesive labels, self-adhesive films, electronic supervision codes, barcodes, etc., and suitable for round bottle labeling such as plastic bottles, glass bottles, and metal bottles.

## **Technical Parameters:**

| Model:                        | MT-200                                         |
|-------------------------------|------------------------------------------------|
| Working Method :              | Full Automatic                                 |
| Labeling Speed:               | 120PCS/MIN                                     |
| Attached object size:         | 30-80mm (Can be customized according to needs) |
| Max label Width:              | 100mm (Can be customized according to needs)   |
| Inner diameter of label roll: | 76mm                                           |
| Outer diameter of label roll: | 350mm (Can be customized according to needs)   |
| Voltage                       | 220V/50HZ 1000W                                |
| Labeling Accuracy             | ±0.1mm                                         |
| Machine Size                  | 2000*800*1650mm                                |
| Net Weight                    | 300kg                                          |