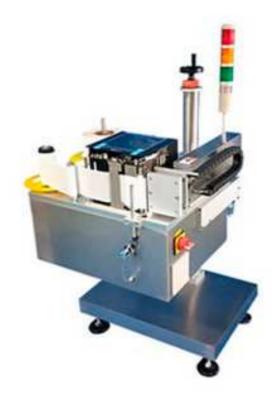

## **Carton Corner Sealing Labeling Machine**

Suitable for different size carton diagonal corner labeling, widely used in pharmaceutical, cosmetic, logistics and other industries - Carton Corner Sealing Labeling Machine.

## Features:

1. Labeling method

Suitable for four kinds corner labeling patterns: top surface corners, lower surface corners, two diagonal corners.

2. Press bottle device

Special flexible top press device tp make sure the carton stability when labeling and increase the accuracy.

3. Smooth label device

Adopting stainless steel corner seal bending device or brush label air cylinder device, fast and stable.

- 4. Inspection sensor for transparent label is optional.
- 5. Intelligent control system

High-level configuration of advanced PLC control system, Servo motor label sending system, automatic label length checking system to make sure the operation is stable and high speed.