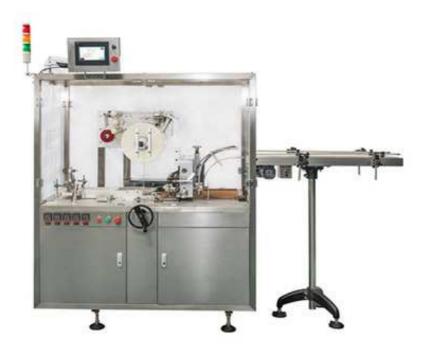

## Automatic Cellophane Wrapping Machine YC-260

YC-260 is a fully-automatic overwrapping machine for cosmetics, perfume, chocolate, tea, etc...all kinds single boxes.

It is capable of reaching production speeds up to 120 wrappings per minute.

## **Features**

- 1. High speed packing of single boxes.
- 2. CAM driven ensures machine stable running, pneumatic drive auxiliary.
- 3. Wheel control film feed, precision and easy.
- 4. Stain Steel 304 machine body and organic glass cover.
- 5. GMP standard alumina working plate, flatting and smoothing.
- 6. Flexible size ranges and quick change over mould.
- 7. Tear tape, ink printer, sensor is optional.

## **Technical Parameters:**

| Model                   | YC-260                         |
|-------------------------|--------------------------------|
| Packing Speed           | 60-120pcs/min                  |
| Packing Size            | L(38-110)*W(15-120)*H(10-40)mm |
| Electric Supply & Power | 220V 50HZ 3kw                  |
| Weight                  | 400kg                          |
| Overall Dimension       | 1350*850*1600mm (L*W*H)        |
| Conveyor Size           | 1000*150*1100mm                |
| Compressed Air          | 0.3MPa                         |