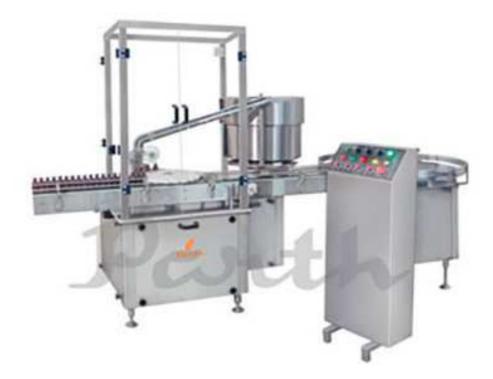

## Automatic Rotary type Measuring/Dosing Cup Placement Machine PMCP-240

Automatic rotary type Measuring / Dosing Cup Placement & Pressing machine is highly efficient machine with elegant look, consists of conveyor, vibrator and pressing roller. All the exposed parts of the unit are in S.S., chrome platted or Cladded with S.S. The machine is precision built on sturdy welded steel frame completely enclose in stainless steel sheet doors are provided to facilitate the servicing of machine.

## **Operation:**

Automatic rotary type Measuring Cup Placement Machine suitable for placement of Measuring Cup on the sealed bottle. The feed container moving on conveyor belt are fed into star wheel, bringing the container below the pressing roller in the subsequent indexing part, meanwhile the bottle pickup a measuring cup from the delivery chute of cup feeding bowl, where the body and the neck of the container are positioned below the pressing roller, where the pressing roller is performing perfect operation of cup pressing.