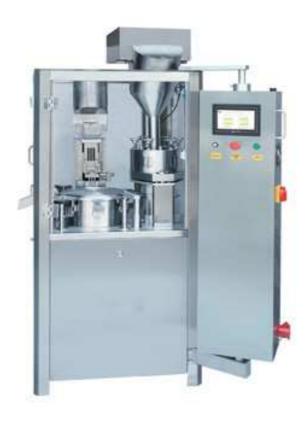

## NJP-400 Full Automatic Capsule Filling Machine

NJP-400 automatic capsule filling machine is a substitute of the semi-automatic capsule filling machine. It can be applied in hospitals, medical research institutes, laboratories, colleges and universities, small pharmaceutical factories and health care plants and is therefore deeply favored by clients.

## **Technical Parameter:**

| Model No.                      | NJP-400                             |
|--------------------------------|-------------------------------------|
| Capacity                       | 400 capsules/min                    |
| Filling type                   | Powder, Pallet                      |
| No. of Dose/holes of each mold | 3                                   |
| Suitable for Capsule           | 00#, 0#, 1#, 2#, 3#, 4#             |
| Filling error                  | ±3%-±4%                             |
| Noise                          | ≤75dB (A)                           |
| Voltage                        | 380V 50Hz 3P                        |
| Total Power                    | 3.75Kw                              |
| Overall Weight                 | 600Kg                               |
| Gross Weight                   | 650Kg                               |
| Machine Dimension              | 750mm. (L) x 680mm(W) x 1700mm(H)   |
| Packing Dimension              | 1600mm. (L) x 1050mm(W) x 1900mm(H) |