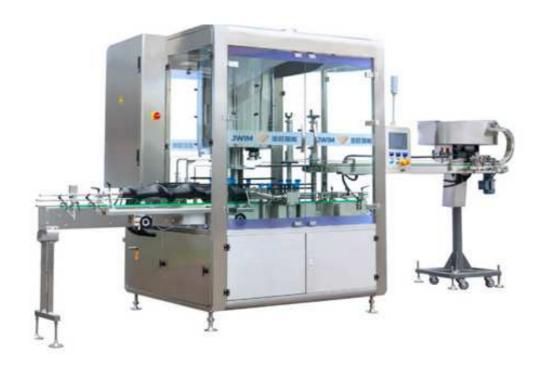

## FX-6AS Automatic Rotary Capping Machine

This machine combines bottle-feed, cap-sorter, cap-elevator, capping altogether in one. The rotary structure catches the caps in the certain position, which is very stable and reliable. When compared with foreign capping machine, it also boasts high capping efficiency, high qualification, and wide application. It is applicable to various size of glass and plastic bottles and caps.