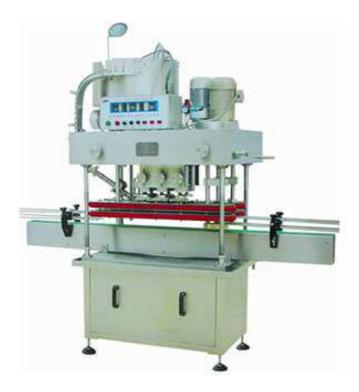

## SP-XG Automatic High Speed Capping Machine

SP-XG automatic high speed capping machine is an automatic inline belt capping machine. This machine is a universal capping machine based on the experience of domestic and foreign capping machines for the versatility of the cap types.

## Advantages:

Change the bottle or lid, no need to replace the accessories. Just adjust it on the equipment, and the screw cap has a high qualification rate, high speed, and easy operation and maintenance. Since the capping wheel is away from the drinking and drinking device, the cap is ensured to be in place without over-tightening and damaging the cap; two additional bottle-holding ring-belt mechanisms are attached, and an unstable bottle or high bottle is also suitable. The device is equipped with an aluminum foil eliminator, and the aluminum foil-free cover is automatically removed before the lower cover, ensuring that the cover of the aluminum foil is 100%. The main parts of this machine are made of high-quality stainless steel and meet the GMP requirements.

## Main Parameter:

| Voltage              | 220V 50Hz                   |
|----------------------|-----------------------------|
| Machine powder       | 2KW                         |
| Capping speed        | ≤5400 bottles/hour          |
| Caps size availabe   | φ12mm~φ70mm                 |
| Bottle size avaialbe | φ35mm~φ96mm                 |
| Machine size         | 2400 × 960 × 2100(L*W*H) mm |
| Weight               | 550kg                       |