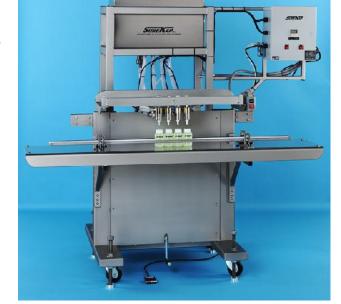

## SKF 4000 Semi-Automatic Gravity Liquid Filler

SureKap's semi-automatic, gravity liquid filler features four stainless steel filling heads and has a ten head capacity. The frame is heavy duty and portable and designed for durability. No change parts drastically reduce the need for maintenance while increasing the productivity and flexibility.

## Features include:

- Time fill via microprocessor
- (4) Stainless Steel filling heads
- (4) Stainless Steel flow control valves
- On casters for complete portability
- 1 oz. to gallons
- No change parts
- Expandable to (10) filling heads
- Six foot bolt-on slide table
- 10 GPM pneumatic pump
- 20 gallon Stainless Steel supply tank
- Heavy duty stainless steel frame
- Easily upgrades to fully automatic machine
- Air requirements: Approx. 10 CFMs at 80 psi
- Electrical requirements: 115V/60hz/1 phase; 1-2 amps