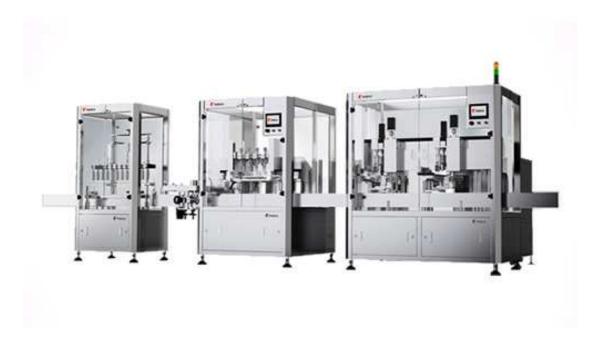

## Bottle Washing, Filling and Capping Production Line

This machine is suitable for daily chemical liquid and paste products, such as: makeup remover, lotion, lotion, BB cream, essence, barrier cream, etc.

The process flow of the equipment includes: manual bottle placement, 8-head air bottle washing machine, servo motor entrained bottle divider, 4-head tracking filling machine, double-head tracking capping machine, bottle clamping conveyor belt, bottom spraying and other processes.