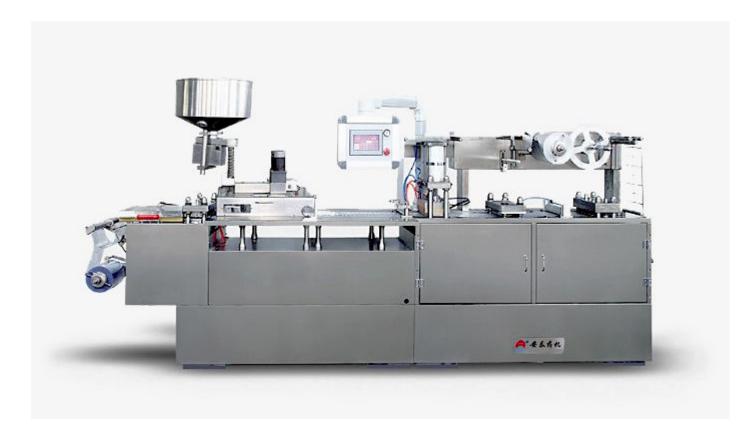

## DPB-250C Flat Plate Blister Packaging Machine

This machine adopts PLC human Interface, frequency speed regulation, high automation, easy operation. Suitable for tablet, capsule etc AL/PVC, Paper/PVC package. It conforms to "GMP" "CE" Requirement.

## **FEATURES:**

- 1. Adopt PLC Human Interface Operation, Chinese and English Display, easy operation and maintenance.
- 2. Servo motor dragging, digital adjustable stroke, intelligent operation.
- 3. Main drive adopts high speed motor, with high performance, longer life, and lower noise, steady running.
- 4. Flat structure, register heating, positive pressure forming, up and down net web, cylinder heat-sealing, adjustable stroke, easy operation.
- 5. Heat-sealing station fixed, it cans freely adjusted distance in the same flat surface for forming, perforation and cutter etc parts. It is suitable for various sizes of medicine package, and it has high precision and good suitability.
- 6. Image register, sealing good-looking.