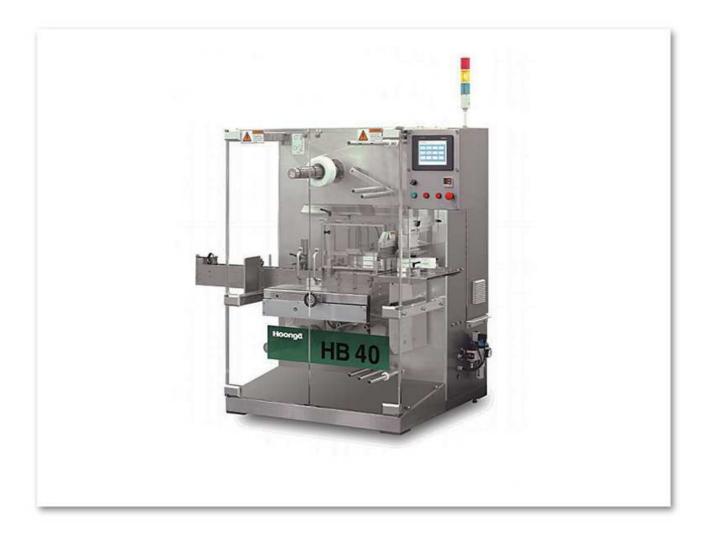

## **Banding Machine HB 40**

Automatic Stretch Banding or Shrink Wrapping Machine

Designed to offer unparalleled product size range and pack pattern flexibility.

This system is ideal for cartons, blisters and bottles and the like, with polyethylene films. To do shrink wrapping, heat tunnel is required.

- Maximum 25 cycles per minute
- · Balcony construction complied with easy operator's approach and cGMP standard
- · PLC control with touch panel
- · Fully automatic in-line, downstream automation or stand-alone operation
- · Easy & rapid format mold change over
- · CE Regulation approved