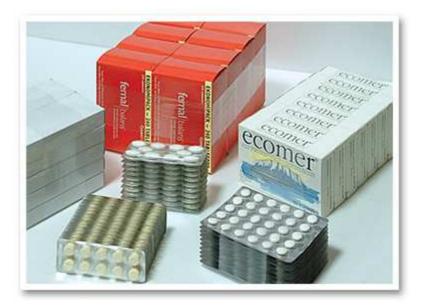

## **Banding Machine HB 40**

Automatic Stretch Banding or Shrink Wrapping Machine

Designed to offer unparalleled product size range and pack pattern flexibility.

This system is ideal for cartons, blisters and bottles and the like, with polyethylene films. To do shrink wrapping, heat tunnel is required.