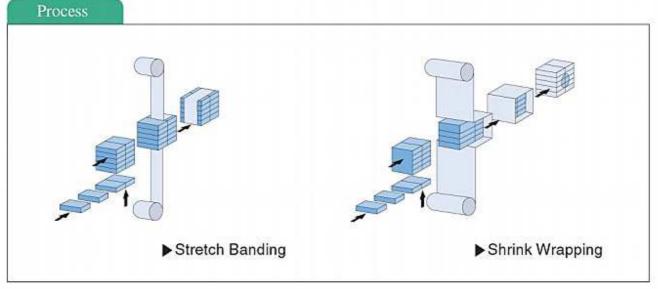

## **Banding Machine HB 40**

Automatic Stretch Banding or Shrink Wrapping Machine

Designed to offer unparalleled product size range and pack pattern flexibility.

This system is ideal for cartons, blisters and bottles and the like, with polyethylene films. To do shrink wrapping, heat tunnel is required.