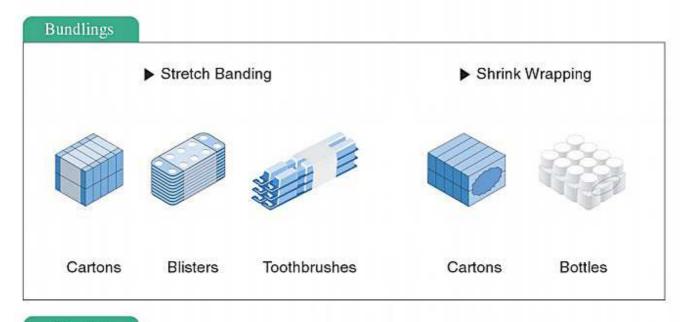

## **Banding Machine HB 40**

Automatic Stretch Banding or Shrink Wrapping Machine

Designed to offer unparalleled product size range and pack pattern flexibility.

This system is ideal for cartons, blisters and bottles and the like, with polyethylene films. To do shrink wrapping, heat tunnel is required.