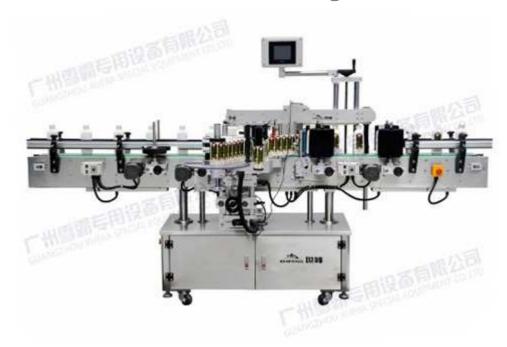

## SF-3060 Automatic Dual-side Labeling Machine

## Feature:

- This dual-side labeling machine applies to dual-side or single-side labeling for square or flat shaped objects.
- Header is adjusted within 6D space; adjusting capacity is powerful and flexible. Correct labeling of any product can be adjusted within several minutes.
- Pressure between the driving shaft and pressure roller is adjustable so that the label travelling direction can be adjusted at will; it is not the common elastic pressing; labels can travel without restriction.

## **Application:**

• It applies to dual-side or single-side labeling of square or flat objects.