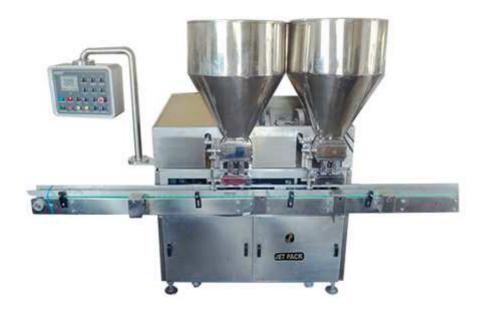

## Automatic 2 Head Twin Nozzle Cream Filling Machine JET-CF-100TN

## **Features & Advantages**

- · Simple Design.
- · Lower initial cost.
- Minimum Labor Requirement.
- 2 head Cream Filling Machine gives Up to 70 Fills per Min depending upon the container size and the product characteristics.
- Better efficiency.
- Online / Offline Operation possible.
- Accurate weight control.
- Low wastage of material.
- Capability to handle a wide range of products & pack sizes.
- High Speed filling operation.

| Total Powers | Speed                                                                                                            | Product                                                                                                                          | Filling Quantity                                | Filling Type |
|--------------|------------------------------------------------------------------------------------------------------------------|----------------------------------------------------------------------------------------------------------------------------------|-------------------------------------------------|--------------|
| 2.5 kW       | Up to 70 fills per<br>minute (Depending on the Fill<br>quantity and the Shape & Size<br>of the Jars/Containers.) | Honey, Cheese, Liquid<br>Chocolate, Jam, Jelly, Sauce,<br>Ketchup, Ointment, Cream, Lotions,<br>Sun Screen, Shampoo Cake batter. | 10 Gm-1 Kg (with<br>The Help of<br>Change Part) | 3 - 4 CFM    |