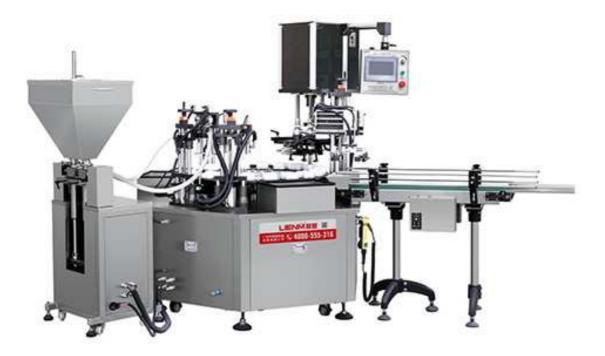

## Cream Jar/Bottle Filling Capping Machine LM-ZPGX

This machine is including air cleaning- filling- inner cap inserting- capping system. It is suitable for lotion, shampoo, cream and so on.

- 1. Automatic air cleaning-filling-inner cap inserting-capping, each part has two heads.
- 2. Air cleaning system: cleaning dust and impurities.

3. Filling system: Servo motor control, rotary vale filling. High filling accuracy, suitable filling high foam liquid, can self-suck when filling water type liquid.

- 4. The hopper is with liquid level detection system. Simple operation and adjust
- 5. Adjustable molds: suitable for different sizes of bottles
- 6. Screw filling system: suitable for any of the screw caps. The cap contacting material is soft silicone, this material won't scrap cap
- 7. Anyone can skillfully operate without training
- 8. Movable with wheel