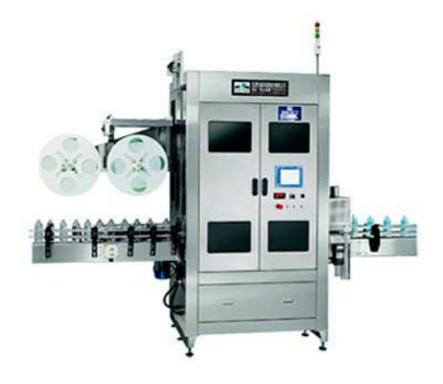

## Automatic Label Inserting Machine XYL-450S

## **Description:**

- Machine constructed by stainless steel with especially and luxurious appearance. Conform to safety regulation. Single machine structure ensures convenient installation.
- Modular design for quick changeover
- All adjustable modular parts require simple operation and minor adjustment.
- The accurate gear wheel design for driver system to stable the transmition speed and limit the label height within (+/-) 1mm tolerance.
- Using supersonic sensor to detect sleeve with spring tension controller system to ensure feeding sleeve steady.
- Colorful interface touch controller for friendly user operation.
- Machine design can fit the label height up to 300mm and above.