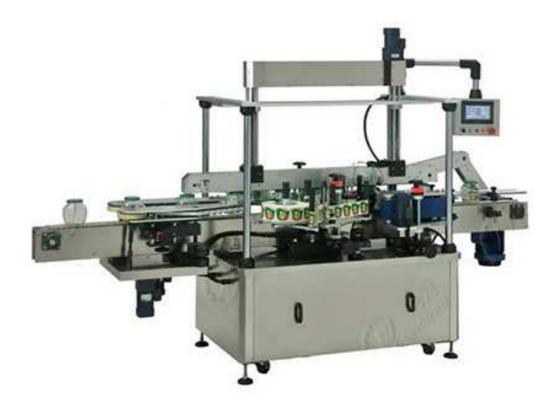

## KL-902 Multi-functional Labeling Machine

KL-902 Multi-functional labeling machine, we do extensive and in-depth understanding of user needs, then we put the design emphasis on the universality, maintenance convenience and extension ability three aspects Multiple uses in one machine, to meet customer demand as the first priority.

## Characteristic:

- 1. Use SUS304 stainless steel, A6061-T6, etc, as raw materials, adopts numerical control processing production, control components choose the international famous brand: Siemens, Panasonic, yaskawa, etc Stability is better, using time is longer, low repair rate.
- 2. High stability, controlled by PLC and photoelectric sensor performance, support 7\*24h work continuously.
- 3. Adopt the modular design, it is convenient to debugging and maintenance, user can add other institutions according to need, satisfy the use requirement.
- 4. Counting, output setting, multiple sets of parameters (formula), equipment condition monitoring, fault automatic stop device, alarm prompt fault location and help information.
- 5. Label number, production can be very intuitive displayed on the touch screen for you, parameter Groups can manage many bottles model parameters for you, each bottle can assign a set of parameters set, automatic stop when fault, and display the fault information.